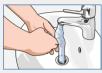

### **Insertion:**

1. Wash your hands.

2. Open the packaging and remove the device.

3. Place yourself in a relaxed, comfortable position, such as lying on a bed. Hold the pre-lubricated insert by the white plastic applicator and align the tip of the bulb with the anus.