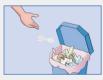

4. Relax your muscles and gently insert the Navina Insert until the retainer rests on the anus.

5. Withdraw the applicator and discard the applicator and packaging with the normal trash.

6. Wash your hands.

# Removal:

1. Grasp the external retainer and gently pull to remove the device.

2. Discard the device with the normal waste. Flushing of the device or the device applicator is not recommended.

3. Wash your hands.