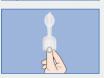

### **Insertion:**

1. Wash your hands.

2. Open the packaging and remove the device.

3. Place yourself in a relaxed, comfortable position, such as lying on a bed. Hold the pre-lubricated insert by the white plastic applicator and align the tip of the bulb with the anus.