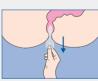

# Removal:

1. Grasp the external retainer and gently pull to remove the device.

2. Discard the device with the normal waste. Flushing of the device or the device applicator is not recommended.

3. Wash your hands.