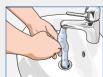

### **Insertion:**

1. Wash your hands.

2. Open the packaging and remove the device.

3. Place yourself in a relaxed, comfortable position, such as lying on a bed. Hold the pre-lubricated insert by the white plastic applicator and align the tip of the bulb with the anus.

4. Relax your muscles and gently insert the Navina Insert until the retainer rests on the anus.

5. Withdraw the applicator and discard the applicator and packaging with the normal trash.

6. Wash your hands.

# Removal:

1. Grasp the external retainer and gently pull to remove the device.

2. Discard the device with the normal waste. Flushing of the device or the device applicator is not recommended.

3. Wash your hands.