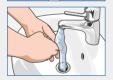

### **Insertion:**

1. Wash your hands.

2. Open the packaging and remove the device.

3. Place yourself in a relaxed, comfortable position, such as lying on a bed. Hold the pre-lubricated insert by the white plastic applicator and align the tip of the bulb with the anus.

4. Relax your muscles and gently insert the Navina Insert until the retainer rests on the anus.

5. Withdraw the applicator and discard the applicator and packaging with the normal trash.

6. Wash your hands.

# Removal:

1. Grasp the external retainer and gently pull to remove the device.

2. Discard the device with the normal waste. Flushing of the device or the device applicator is not recommended.

3. Wash your hands.